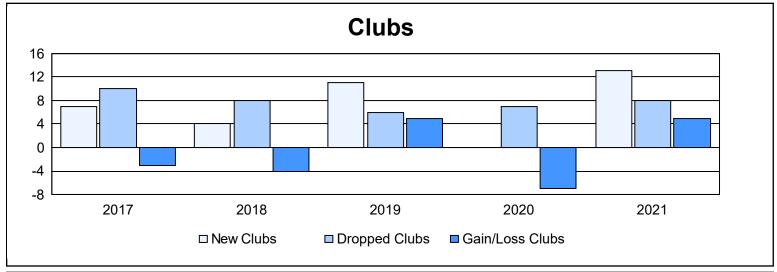

| Year      | New<br>Clubs | Dropped<br>Clubs | Gain/<br>Loss<br>Clubs | New<br>Members | Charter<br>Members | Reinstate<br>Members | Transfer<br>Members | Total<br>Member<br>Added | Total<br>Members<br>Dropped | Gain/<br>Loss<br>Members |
|-----------|--------------|------------------|------------------------|----------------|--------------------|----------------------|---------------------|--------------------------|-----------------------------|--------------------------|
| 2016-2017 | 7            | 10               | -3                     | 506            | 209                | 43                   | 51                  | 809                      | 913                         | -104                     |
| 2017-2018 | 4            | 8                | -4                     | 338            | 149                | 73                   | 6                   | 566                      | 733                         | -167                     |
| 2018-2019 | 11           | 6                | 5                      | 329            | 323                | 30                   | 5                   | 687                      | 606                         | 81                       |
| 2019-2020 | 0            | 7                | -7                     | 215            | 20                 | 62                   | 4                   | 301                      | 652                         | -351                     |
| 2020-2021 | 13           | 8                | 5                      | 367            | 447                | 75                   | 5                   | 894                      | 601                         | 293                      |
| Average   | 7            | 8                | -1                     | 351            | 230                | 57                   | 14                  | 651                      | 701                         | -50                      |