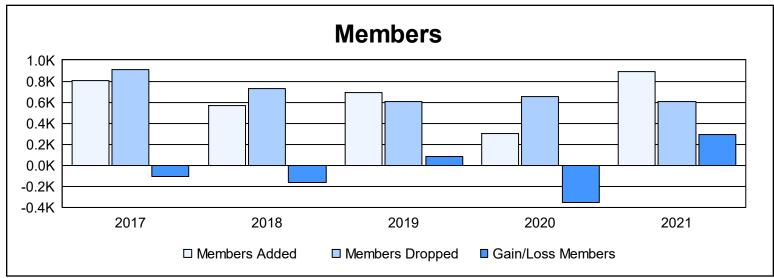

| Year      | New<br>Clubs | Dropped<br>Clubs | Gain/<br>Loss<br>Clubs | New<br>Members | Charter<br>Members | Reinstate<br>Members | Transfer<br>Members | Total<br>Member<br>Added | Total<br>Members<br>Dropped | Gain/<br>Loss<br>Members |
|-----------|--------------|------------------|------------------------|----------------|--------------------|----------------------|---------------------|--------------------------|-----------------------------|--------------------------|
| 2016-2017 | 7            | 10               | -3                     | 506            | 209                | 43                   | 51                  | 809                      | 913                         | -104                     |
| 2017-2018 | 4            | 8                | -4                     | 338            | 149                | 73                   | 6                   | 566                      | 733                         | -167                     |
| 2018-2019 | 11           | 6                | 5                      | 329            | 323                | 30                   | 5                   | 687                      | 606                         | 81                       |
| 2019-2020 | 0            | 7                | -7                     | 215            | 20                 | 62                   | 4                   | 301                      | 652                         | -351                     |
| 2020-2021 | 13           | 8                | 5                      | 367            | 447                | 75                   | 5                   | 894                      | 601                         | 293                      |
| Average   | 7            | 8                | -1                     | 351            | 230                | 57                   | 14                  | 651                      | 701                         | -50                      |